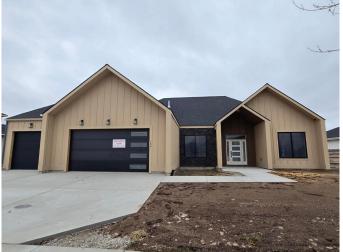

## 156 Antler Peak Lane Silverbrook Estates \$1,089,000

Exterior to be painted in April 2025

### Specs:

- 2041 sq ft\*
- 4 Bedrooms
- 2 Full Baths
- Fireplace
- Butlers Pantry
- Mudroom/laundry
- 3 Car Garage
- Lot 68

#### Lot 68 Overview:

All of your living on one floor for ease and convenience! This split plan features a spacious master suite with luxurious bath designed for the ultimate owners retreat: dual vanity, oversized shower, soaking tub, and walk-in closet. Three large secondary bedrooms. The kitchen boasts a large center island, walk-in pantry and lots of counter space - perfect for the chef in the family! Great flow into the great room and dining room. Convenient mudroom/laundry combination.