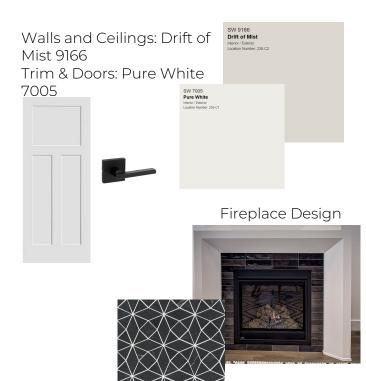

## 156 Antler Peak Lane Lot 68 Selection Sheet\*

\*All selections are ordered and final at framing stage.

Buyer(s) acknowledge the selections indicated are a representation ONLY. Actual product may vary in color, texture and subject to change based on availability. Fencing and landscape NOT included

LVP Flooring: Re-Tuf 1354 Hickory