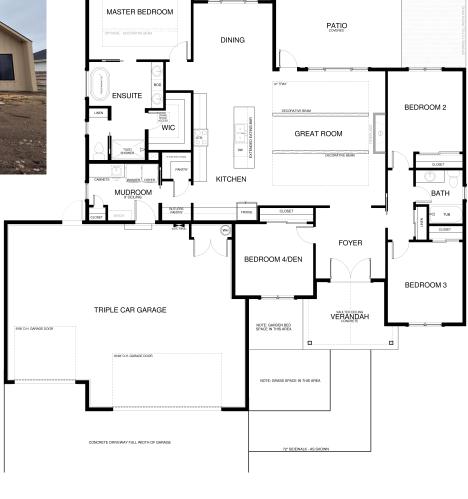

### Specs:

- 2041 sq ft\*
- 4 Bedrooms
- 2 Full Baths
- Fireplace
- Butlers Pantry
- Mudroom/laundry
- 3 Car Garage
- Lot 68

#### Lot 68 Overview:

All of your living on one floor for ease and convenience! This split plan features a spacious master suite with luxurious bath designed for the ultimate owners retreat: dual vanity, oversized shower, soaking tub, and walk-in closet. Three large secondary bedrooms. The kitchen boasts a large center island, walk-in pantry and lots of counter space - perfect for the chef in the family! Great flow into the great room and dining room. Convenient mudroom/laundry combination.

This is a representation of the Madison plan, actual build may vary and is subject to change without notice. Selections are made at frame stage and are final final plan and the final plan are final plan at the final plan and the final plan are final plan at the final plan at the