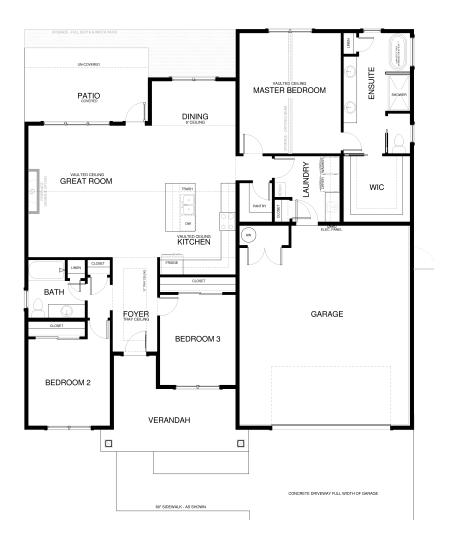

## Willow Overview:

The Willow is a ranch style home providing convenient, easy living on one level. This bungalow has a bright open layout with vaulted ceiling and an abundance of windows. The spacious home features a lovely master suite, 2 additional bedrooms, a laundry/mud room and a open great room with a large kitchen.

## Specs:

- 1762 sq ft
- 3 Bedrooms
- 2 Bathrooms
- Fireplace
- Vaulted ceiling
- Separate tub/shower in master
- Dual master vanity
- 2 or 3 Car garage, depending on lot size

MODEL OPEN 119 Antler Peak Lane Friday - Monday Noon - 4pm