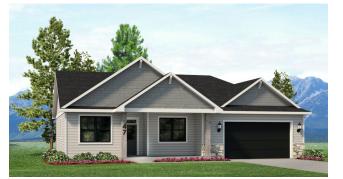

## Willow Overview:

The Willow is a ranch style home providing convenient, easy living on one level. This bungalow has a bright open layout with vaulted ceiling and an abundance of windows. The spacious home features a lovely master suite, 2 additional bedrooms, a laundry/mud room and a open great room with a large kitchen.

Elevation A

## Specs:

- 1762 sq ft
- 3 Bedrooms
- 2 Bathrooms
- Fireplace
- Vaulted ceiling
- Separate tub/shower in master
- Dual master vanity
- 2 or 3 Car garage, depending on lot size

MODEL OPEN 119 Antler Peak Lane Friday - Monday Noon - 4pm