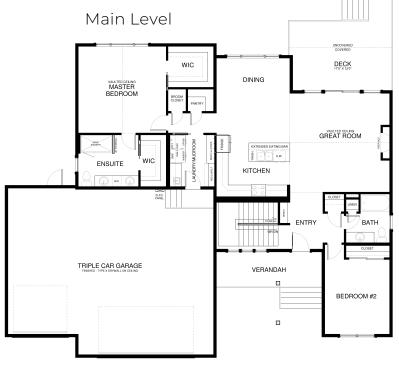

## Elm II Overview:

Let the sun shine in through large windows, vaulted ceilings and the spacious great room. The kitchen boasts abundant of cabinets, large island and a walk-in-pantry. Large great room with vaulted ceiling with fireplace. The master suite with dual vanity, large linen closet and oversized shower. Second bedroom and full hall bath also on the main level. The basement includes an enormous family room, 3 bedrooms, full bath and incredible storage.

## Specs:

- · 3057 sqft
- 5 bedrooms
- 3 full bathrooms
- Fireplace
- 2 or 3 car garage, depending on lot size

This is a representation of the Elm II plan, actual build may vary and is subject to change without notice. Selections are made at frame stage and are final.