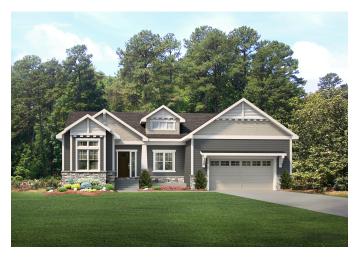

## The Elm II

## Elm II Overview:

Let the sun shine in through large windows, vaulted ceilings and the spacious great room. The kitchen boasts abundant of cabinets, large island and a walk-in-pantry. Large great room with vaulted ceiling with fireplace. The master suite with dual vanity, large linen closet and oversized shower. Second bedroom and full hall bath also on the main level. The basement includes an enormous family room, 3 bedrooms, full bath and incredible storage.

## Specs:

- · 3057 sqft
- 5 bedrooms
- 3 full bathrooms
- Fireplace
- 2 or 3 car garage, depending on lot size

This is a representation of the Elm II plan, actual build may vary and is subject to change without notice. Selections are made at frame stage and are final.