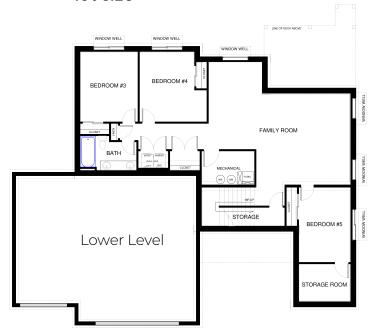

## Elm II Overview:

Let the sun shine in through large windows, vaulted ceilings and the spacious great room. The kitchen boasts abundant of cabinets, large island and a walk-in-pantry. Large great room with vaulted ceiling with fireplace. The master suite with dual vanity, large linen closet and oversized shower. Second bedroom and full hall bath also on the main level. The basement includes an enormous family room, 3 bedrooms, full bath and incredible storage.

## Specs:

- · 3057 sqft
- 5 bedrooms
- 3 full bathrooms
- Fireplace
- 2 or 3 car garage, depending on lot size

This is a representation of the Elm II plan, actual build may vary and is subject to change without notice. Selections are made at frame stage and are final.