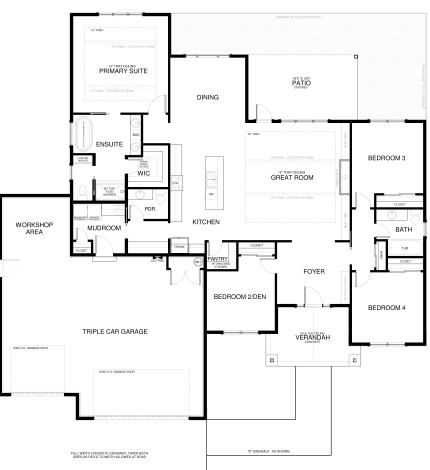

## Madison Overview:

One of our most popular floor plans just got better! Welcome to our expanded Madison plan — a thoughtfully designed single-level home that offers even more space, functionality, and style to meet your family's evolving needs. This spacious open-concept design features abundant natural light throughout the great room, flowing seamlessly into a gourmet kitchen and separate dining area perfect for entertaining.

The kitchen is a chef's dream with a large central island, butler's and walk-in pantries, soft-close cabinetry, and state-of-the-art appliances. Step out onto the covered back patio for indoor-outdoor living with views, fresh air, and space to host gatherings in every season.

Luxurious owner's suite features 9' ceilings, a serene 5-piece bath, and a generous walk-in closet. Two additional bedrooms, a full bath, and a flexible den or optional fourth bedroom offer versatility for guests, work, or play. A convenient half bath adds comfort for visitors.

The oversized 3-car garage with an additional workshop space offers endless options for storage, hobbies, or gear — all leading into a stylish mudroom with built-in cabinetry, bench seating, and an adjacent laundry area for everyday ease. Experience elevated comfort in a home where every detail is crafted for modern living.

## Specs:

- 2287 sq ft
- 4 bedrooms
- 2.5 baths
- Butlers Pantry
- 3 Car Garage plus workshop

This is a representation of the Madison Extended plan, actual build may vary and is subject to change without notice. Selections are made at frame stage and are fina