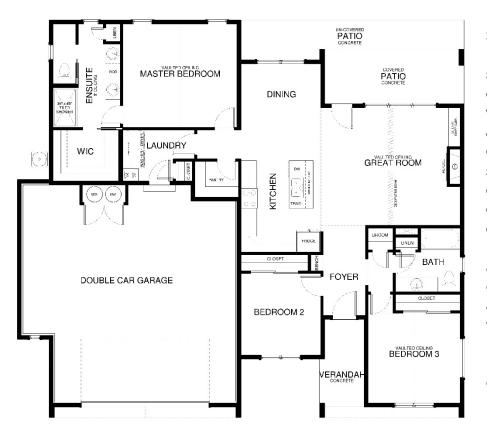

## 511 Northridge Drive \$699,000

- 1521 sq ft
- 3 bedrooms
- 2 bathrooms
- Walk-in master closet
- Vaulted ceilings
- Walk-in pantry
- 3-sided Fireplace

Original. Modern. Distinct.

Step into modern elegance with our Nordic single-level plan, designed for seamless living and timeless comfort. The open-concept design welcomes you with soaring ceilings and oversized windows, filling the great room with natural light. The state-of-the-art kitchen is a chef's dream, featuring a spacious island, dedicated breakfast nook, and an expansive walk-in pantry. The Primary Suite is a serene retreat with a vaulted ceiling, spa-like bath with dual vanities, a luxurious soaking tub. a separate shower, and a generous walk-in closet. The secondary bedrooms and full bath are privately positioned for versatility and comfort.