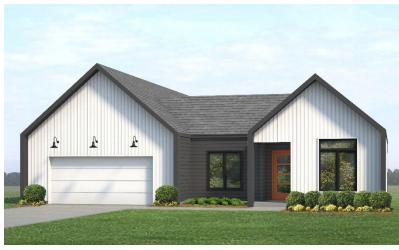

## 511 Northridge Drive \$699,000

- 1521 sq ft
- 3 bedrooms
- 2 bathrooms
- Walk-in master closet
- Vaulted ceilings
- Walk-in pantry
- 3-sided Fireplace

Original. Modern. Distinct.

Step into modern elegance with our Nordic single-level plan, designed for seamless living and timeless comfort. The open-concept design welcomes you with soaring ceilings and oversized windows, filling the great room with natural light. The state-of-the-art kitchen is a chef's dream, featuring a spacious island, dedicated breakfast nook, and an expansive walk-in pantry. The Primary Suite is a serene retreat with a vaulted ceiling, spa-like bath with dual vanities, a luxurious soaking tub. a separate shower, and a generous walk-in closet. The secondary bedrooms and full bath are privately positioned for versatility and comfort.