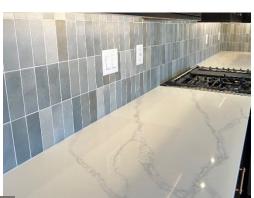

Hardware: Halifax Matte Black

Chestnut stain on Alder

Pulls: Destine 5" Pull by

Amerock\*

Edona Cabinet Knob in Champagne Bronze

Delta Nicoli Champagne Bronze

**Countertop:** Calacatta Ravenna by Bedrosians

**Backsplash:** Bedrosians Tile Name: Celine

Size: 2x6 Color: Blue

Bath Hardware: Lairuier
Brushed Gold Hardware Set

Wall Mirror Gold Metal Frame

Saylor Champagne Bronze Bathroom Faucet Package

Shower Side Wall Tile: