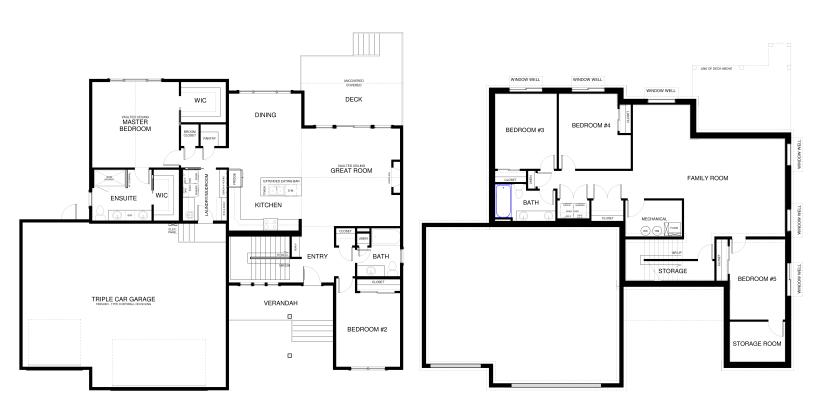

#### Specs:

- 3138 SqFt
- Basement
- 5 bedrooms
- 3 full bathrooms
- Fireplace
- 2 car garage
- Lot 78

#### Lot78Overview:

Let the sun shine in! Spacious great room with vaulted ceiling, stone fireplace and large windows. The kitchen boasts abundant of cabinets, large island and a walk-in-pantry. The master suite with dual walk-in closets, dual bath vanity, large linen closet and oversized shower. Second bedroom and full hall bath also on the main level.

The basement includes an enormous family room, 3 bedrooms, full bath and great storage.

This is a representation of the Elm II plan, actual build may vary and is subject to change without notice. Selections are made at frame stage and are final plan and the subject to change without notice. Selections are made at frame stage and are final plan and the subject to change without notice. Selections are made at frame stage and are final plan are subject to change without notice. Selections are made at frame stage and are final plan are subject to change without notice. Selections are made at frame stage and are final plan are subject to change without notice. Selections are made at frame stage and are final plan are subject to change without notice. Selections are made at frame stage and are final plan are subject to change without notice. Selections are made at frame stage and are final plan are subject to change without notice. Selections are made at frame stage and are subject to change without notice. The subject to change without notice subject to change without notice subject to change without notice. The subject to change without notice subject to change