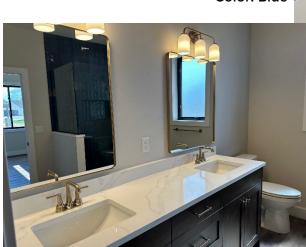

**Backsplash:** Bedrosians Tile Name: Celine

Size: 2x6 Color: Blue

Bath Hardware: Lairuier
Brushed Gold Hardware Set

Wall Mirror Gold Metal Frame

Saylor Champagne Bronze Bathroom Faucet Package

Shower Side Wall Tile:

Thompson Tile Name: Nature Color: Dolomite

Shower Back Wall: Arizona Tile Flash 3x12

Shower Floor Tile: Bedrosians Tile Name: 360 Color: Dove Grey