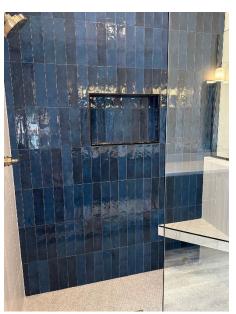

**Backsplash:** Bedrosians Tile Name: Celine

Size: 2x6 Color: Blue

Bath Hardware: Lairuier
Brushed Gold Hardware Set

Wall Mirror Gold Metal Frame

Saylor Champagne Bronze Bathroom Faucet Package

Shower Side Wall Tile:

Thompson Tile Name: Nature Color: Dolomite

Shower Back Wall: Arizona Tile Flash 3x12

Shower Floor Tile: Bedrosians Tile Name: 360 Color: Dove Grey