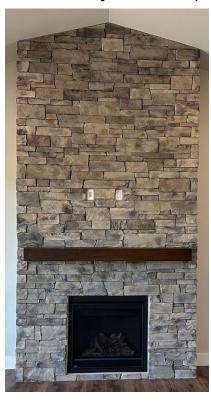

### LG Appliance Package

Fireplace: Gas, stone to ceiling Stone: Country Cliffstone Alpine

Interior Paint: Drift of Mist SW9166 (walls/ceiling) Pure White SW 7005 (doors/trim)

Pure White

Interior Doors: Craftsman III