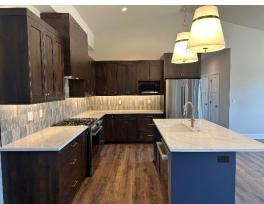

#### Lot78Overview:

Let the sun shine in! Spacious great room with vaulted ceiling, stone fireplace and large windows. The kitchen boasts abundant of cabinets, large island and a walk-in-pantry. The master suite with dual walk-in closets, dual bath vanity, large linen closet and oversized shower. Second bedroom and full hall bath also on the main level.

### LG Appliance Package

Fireplace: Gas, stone to ceiling Stone: Country Cliffstone Alpine

Interior Paint: Drift of Mist SW9166 (walls/ceiling) Pure White SW 7005 (doors/trim)

Pure White

Interior Doors: Craftsman III

Hardware: Halifax Matte Black

Chestnut stain on Alder

Pulls: Destine 5" Pull by

Amerock\*

Edona Cabinet Knob in Champagne Bronze

Delta Nicoli Champagne Bronze

**Countertop:** Calacatta Ravenna by Bedrosians

**Backsplash:** Bedrosians Tile Name: Celine

Size: 2x6 Color: Blue

Bath Hardware: Lairuier
Brushed Gold Hardware Set

Wall Mirror Gold Metal Frame

Saylor Champagne Bronze Bathroom Faucet Package

Shower Side Wall Tile: